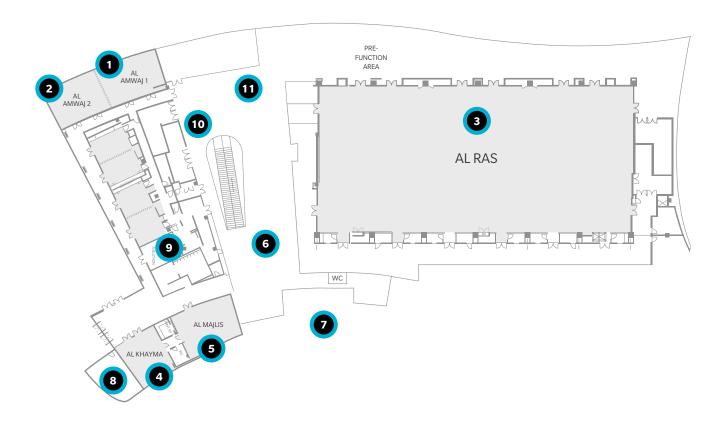

# CONFERENCE FACILITIES MAP

- Marsh office Al Amwaj 1
- Marsh meeting room Al Amwaj 2
- Al Ras Main conference hall
- Al Khayma
- 6 Al Majlis

- 6 Event registration desk
- Transport to Burj Khalifa
- 8 Business center
- 9 Prayer room
- Engineering Clinic
- 11 Marsh Café