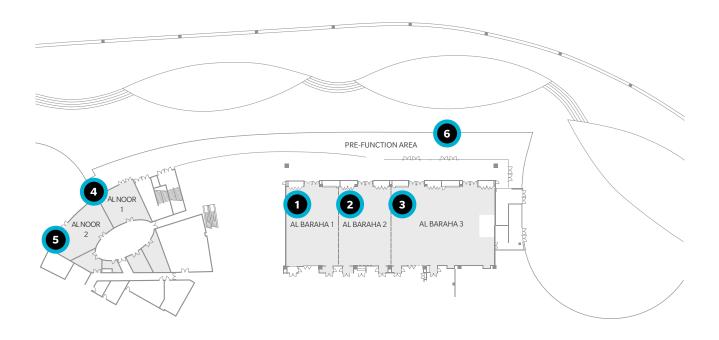

#### WATERFRONT LEVEL

- Al Baraha 1
- 2 Al Baraha 2
- 3 Al Baraha 3

- 4 Al Noor 1
- **5** Al Noor 2
- 6 Creekside promenade Lunch (day 1 & 2)