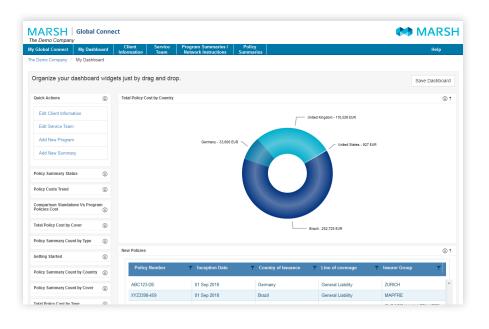

# **Program Analytics**

- Comprehensive coverage information, including a summary of your global programs, underlying policies, and standalone, local policies.
- Detailed cost analysis by country, coverage line, and policy type. Marsh Global Connect also offers time series analyses so you can understand your cost trends over time.
- Dashboards and other reports that provide visibility into the status of your international insurance policies.

# **Policy Summary**

Marsh Colleagues create policy summaries to analyze and optimize your multinational programs.

| e Demo Company                                                                                                                                                                                                                                                   |                                                           |                       |                    |
|------------------------------------------------------------------------------------------------------------------------------------------------------------------------------------------------------------------------------------------------------------------|-----------------------------------------------------------|-----------------------|--------------------|
| Global Connect My Dashboard Client                                                                                                                                                                                                                               | ion Team Program Summaries /<br>Network Instructions      | Policy<br>Summaries   | Help               |
| Demo Company / Program Summaries / Network                                                                                                                                                                                                                       | Instructions / ABC123-DE / Edit Program                   |                       |                    |
| ogram Summary                                                                                                                                                                                                                                                    |                                                           |                       |                    |
|                                                                                                                                                                                                                                                                  |                                                           |                       |                    |
| Program Details Program Costs Program                                                                                                                                                                                                                            | m Enhanced Details Limits & Deductibles                   | Attachments           | In Force Active    |
|                                                                                                                                                                                                                                                                  |                                                           |                       |                    |
| Program Overview                                                                                                                                                                                                                                                 |                                                           |                       |                    |
| Nort News                                                                                                                                                                                                                                                        |                                                           | Layer 💽 *             |                    |
| Client Name The Demo Company                                                                                                                                                                                                                                     |                                                           | Primary/Ground-up     |                    |
| Program Name 😧 *                                                                                                                                                                                                                                                 |                                                           | Layer Description 📀   |                    |
| 2018 Intl. Liability                                                                                                                                                                                                                                             |                                                           |                       |                    |
| Program Number 🚱 *                                                                                                                                                                                                                                               |                                                           | Country of Issuance * |                    |
| ABC123-DE                                                                                                                                                                                                                                                        |                                                           |                       | many -             |
|                                                                                                                                                                                                                                                                  |                                                           |                       |                    |
|                                                                                                                                                                                                                                                                  |                                                           |                       |                    |
| Program Type 🛛 *<br>Dunderlyer to global program 💿 Stand-Alone Loci<br>looes policy cover other countries via FOS                                                                                                                                                | al Policy ) Global Master Policy                          | Program Currency *    | - Euro +           |
| Program Type ● *<br>Orderlyer to global program ② Stand-Alone Loci<br>Does policy cover other countries via FOS<br>∑ Yes ◎ No                                                                                                                                    |                                                           | Program Currency *    |                    |
| hrogram Type O *                                                                                                                                                                                                                                                 | Expiration Date 🔍                                         | Program Currency *    | - Euro -           |
| hrogram Type O *                                                                                                                                                                                                                                                 |                                                           | Program Currency *    | - Euro -           |
| trogram Type O *<br>Underlyer to global program ⊚ Stand-Alone Loci<br>loses policy cover other countries via FOS<br>§ Yes ⊚ No<br>nception Date O *<br>ot Sep 2018                                                                                               | Expiration Date 🔍                                         | Program Currency *    | - Euro -           |
| hrogram Type O *                                                                                                                                                                                                                                                 | Expiration Date • •<br>01 Sep 2019                        | Program Currency *    | - Euro -           |
| rogram Type O *<br>Underiver to global program                                                                                                                                                                                                                   | Expiration Date • •<br>•1 Sep 2019<br>Tackt Days Notice • | Program Currency *    | - Euro -           |
| rogram Type ● *<br>Underiver to global program ● Stand-Alore Loc:<br>boes policy cover other countries via FOS<br>yes ● No<br>nception Date ● *<br>of Sep 2018<br>actifAutomatic Renewal ● *<br>● Yes ● No                                                       | Expiration Date • •<br>•1 Sep 2019<br>Tackt Days Notice • | Program Currency *    | Euro •<br>Date+1   |
| rogram Type ● *<br>Underiver to global program ● Stand-Alore Loc:<br>boes policy cover other countries via FOS<br>yes ● No<br>nception Date ● *<br>of Sep 2018<br>actifAutomatic Renewal ● *<br>● Yes ● No                                                       | Expiration Date • •<br>•1 Sep 2019<br>Tackt Days Notice • | Program Currency *    | Euro •<br>Date+1   |
| rogram Type O *<br>Underlyer to global program  Stand-Alone Loci<br>toes policy cover other countries via FOS<br>Yes No<br>inception Date O *<br>11 Sep 2018<br>actifAutomatic Renewal O *<br>Yes No<br>Program Placing Broker                                   | Expiration Date • •<br>•1 Sep 2019<br>Tackt Days Notice • | Program Currency *    | - Euro -<br>Date+1 |
| hrogram Type ● *<br>Underlyer to global program ● Stand-Alone Loc:<br>Does policy cover other countries via FOS<br>Yes ● No<br>nception Date ● *<br>01 Sep 2018<br>Tactif/utomatic Renewal ● *<br>● Yes ● No<br>Program Placing Broker<br>Product Classification | Expiration Date • •<br>•1 Sep 2019<br>Tackt Days Notice • | Program Currency *    | Euro •<br>Date+1   |
| Yrogram Type O *                                                                                                                                                                                                                                                 | Expiration Date • •<br>•1 Sep 2019<br>Tackt Days Notice • | Program Currency *    | - Euro -           |