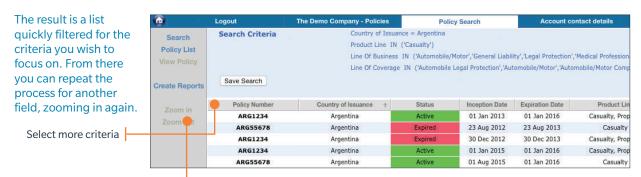

#### **ZOOM IN**

You can also quickly zoom in on any particular criteria by first clicking on the cell you want to filter and

then click on Zoom In. First, click on criteria cell Then, click **Zoom In** 

Then, Zoom In further

#### ZOOM IN (CONT'D)

Removing the filters is easily done by individually selecting the criteria you had zoomed in on, and then clicking **Unzoom.** 

To quickly clear your filters, click on **Search** in the left navigation bar and from there run a new search with no criteria selected and you will see the full list of policies.