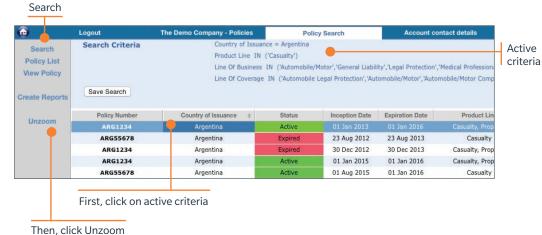

#### **ZOOM IN**

You can also quickly zoom in on any particular criteria by first clicking on the cell you want to filter and

then click on Zoom In. First, click on criteria cell Then, click **Zoom In** 

Then, Zoom In further

#### ZOOM IN (CONT'D)

Removing the filters is easily done by individually selecting the criteria you had zoomed in on, and then clicking **Unzoom.** 

To quickly clear your filters, click on **Search** in the left navigation bar and from there run a new search with no criteria selected and you will see the full list of policies.