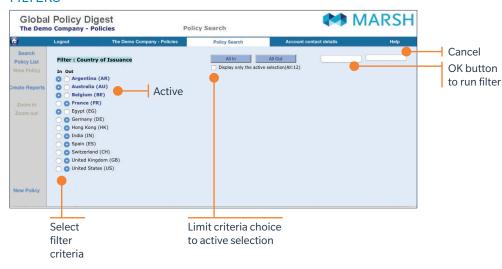

#### **FILTERS**

To further filter the list, click on the **Filter** button below the field containing the data you would like to filter. This will open a new screen that allows you to set further filters based on the data in the set in your list.

Select "In" for the criteria you want included in your list. This makes this selection *active*.

Then click **OK** to run the Filter and view the resulting filtered list of policies.

#### FILTERS (CONT'D)

Tip: You can select multiple columns to filter.

To revert back to an unfiltered list, click on the Filter button again and click on the All In button.

All In removes filter criteria