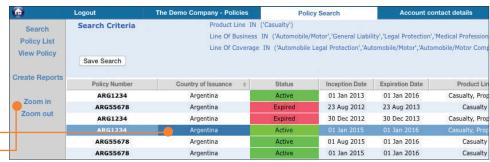

#### **ZOOM IN**

You can also quickly zoom in on any particular criteria by first clicking on the cell you want to filter and

then click on Zoom In. First, click on criteria cell Then, click **Zoom In** 

Then, Zoom In further