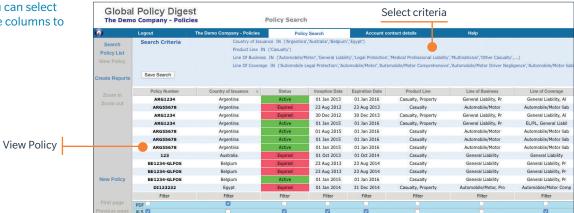

#### **POLICY SEARCH**

There are many filters available to use to conduct a policy search. Complete the selected fields and then click on the **Policy List** button to generate a list of selected policies.

Saved Search Run a search on previously saved criteria.

Click Policy List to run a Search

Note: If there are no criteria chosen, the list will show all local policies for that client.

#### **POLICY LIST**

The resulting **Policy List** generated will match the filters entered in the previous page. Each Policy is listed as a line item.

To sort the **Policy List**, click the column labels at the top of each column. For example, this list is sorted by Country.