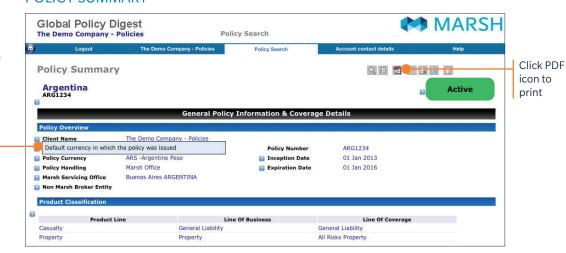

#### **POLICY SUMMARY**

To view a policy, click on the **Policy Number**. This will open a page displaying a summary of that policy.

Field Help Get clarification on any field by clicking on the question mark next to it to view a definition.

#### **POLICY ATTACHMENTS**

Scroll down to the bottom of the policy summary for the heading **Attachments** to find documents such as the locally issued policy, invoice, binder, and whatever other documentation is available.