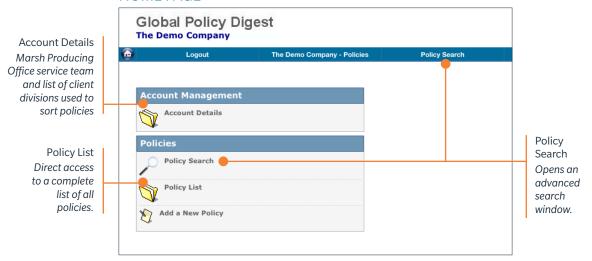

#### **HOME PAGE**

#### **POLICY SEARCH**

There are many filters available to use to conduct a policy search. Complete the selected fields and then click on the **Policy List** button to generate a list of selected policies.