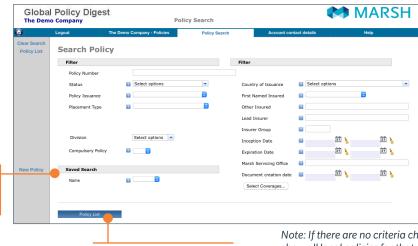

#### **POLICY SEARCH**

There are many filters available to use to conduct a policy search. Complete the selected fields and then click on the **Policy List** button to generate a list of selected policies.

Saved Search Run a search on previously saved criteria.

Click Policy List to run a Search

Note: If there are no criteria chosen, the list will show all local policies for that client.