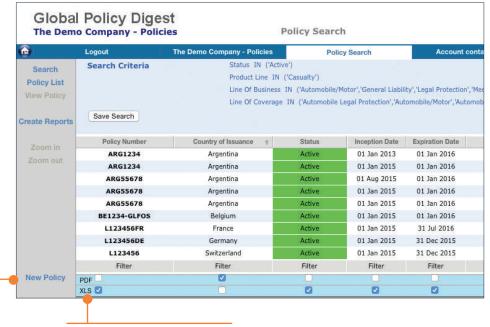

#### **POLICY SEARCH**

There are many filters available to use to conduct a policy search. Complete the selected fields and then click on the **Policy List** button to generate a list of selected policies.

Saved Search Run a search on previously saved criteria.

Click Policy List to run a Search

Note: If there are no criteria chosen, the list will show all local policies for that client.

#### **POLICY LIST**

The resulting **Policy List** generated will match the filters entered in the previous page. Each Policy is listed as a line item.

To sort the **Policy List**, click the column labels at the top of each column. For example, this list is sorted by Country.

Filter

#### **FILTERS**

To further filter the list, click on the **Filter** button below the field containing the data you would like to filter. This will open a new screen that allows you to set further filters based on the data in the set in your list.