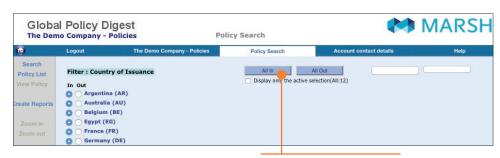

#### **FILTERS**

To further filter the list, click on the **Filter** button below the field containing the data you would like to filter. This will open a new screen that allows you to set further filters based on the data in the set in your list.

Select "In" for the criteria you want included in your list. This makes this selection *active*.

Then click **OK** to run the Filter and view the resulting filtered list of policies.

#### FILTERS (CONT'D)

Tip: You can select multiple columns to filter.

To revert back to an unfiltered list, click on the Filter button again and click on the All In button.

All In removes filter criteria