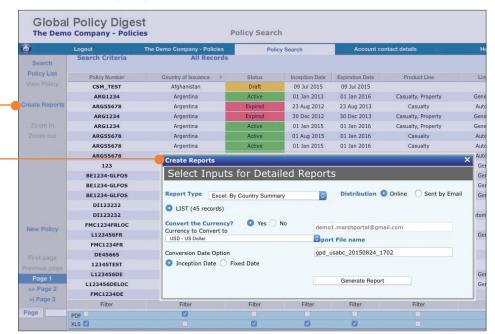

#### **DETAILED REPORTS**

Detailed Reports can be initiated from within the **Policy List** or **Policy Search** results screen.

First, click
Create Reports

Select the Report Type you wish to generate, whether you want to convert policy costs to a single currency and other options, your preferred distribution method, and the option to name the report.