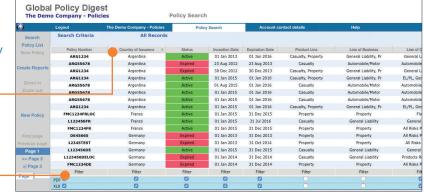

#### **POLICY LIST**

The resulting **Policy List** generated will match the filters entered in the previous page. Each Policy is listed as a line item.

To sort the **Policy List**, click the column labels at the top of each column. For example, this list is sorted by Country.

Filter

#### **FILTERS**

To further filter the list, click on the **Filter** button below the field containing the data you would like to filter. This will open a new screen that allows you to set further filters based on the data in the set in your list.